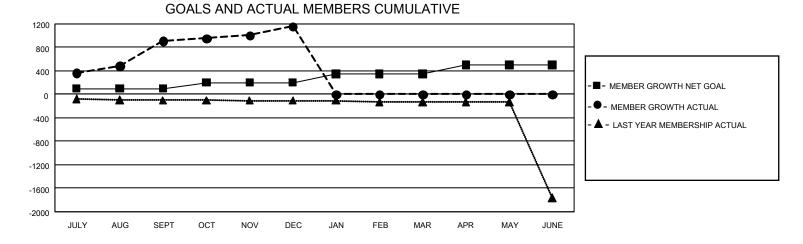

including transfers) |
| JULY/AUG/SEPT | 0             | 0           | 0             | JULY/AUG/SEPT         | 100                     | 1,273                   | 163                                                |
| OCT/NOV/DEC   | 0             | 0           | 0             | OCT/NOV/DEC           | 100                     | 331                     | 39                                                 |
| JAN/FEB/MAR   | 0             | 0           | 0             | JAN/FEB/MAR           | 150                     | 0                       | 0                                                  |
| APR/MAY/JUNE  | 0             | 0           | 0             | APR/MAY/JUNE          | 150                     | 0                       | 0                                                  |







| 270 CLUBS OF 342 ADDED 1 OR MORE<br>NEW MEMBERS | GENDER DISTRIBUTION             |                                                                         |                                                         |
|-------------------------------------------------|---------------------------------|-------------------------------------------------------------------------|---------------------------------------------------------|
|                                                 | MALE                            | 4,826 (61.92%)                                                          |                                                         |
| -                                               | FEMALE                          | 2,968 (38.08%)